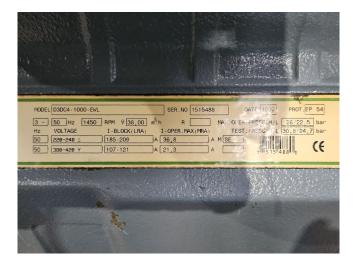

### **Specifications**

| Brand                 | DWM            |
|-----------------------|----------------|
| Туре                  | D3DC4-1000-EWL |
| Refrigerant           | Freon          |
| kW at +10ºC/+40ºC     | 44,4           |
| kW at 0ºC/+40ºC       | 30,9           |
| kW at -5ºC/+40ºC      | 25,3           |
| kW at -10ºC/+40ºC     | 20,4           |
| kW at -20ºC/+40ºC     | 12,5           |
| Oil level system AC&R | ✓              |
| m3 / h                | 38,0           |
| Weight in kg.         | 164 kg         |
| Sizes                 | 620x480x510 mm |
|                       | (LxWxH)        |
| Stock                 | 1              |
|                       |                |

#### Used DWM D3DC4-1000-EWL

Used DWM D3DC4-1000-EWL semihermetic reciprocating compressor on Freon with a sight glass. The compressor has a displacement of 38 m<sup>3</sup>/h.

\*Why choose for HOSBV? We are not only the largest used refrigeration specialist in Europe, but also, we deliver all equipment including an extensive test, warranty, and industrial cleaning. \*Optional we can also arrange the logistics.