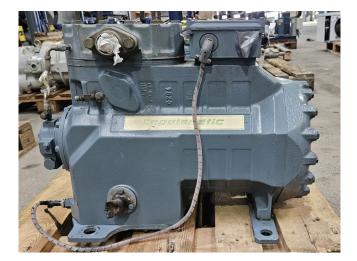

#### Used DWM D3DC4-1000-EWL

Used DWM D3DC4-1000-EWL semihermetic reciprocating compressor on Freon with a sight glass. The compressor has a displacement of 38 m<sup>3</sup>/h.

\*Why choose for HOSBV? We are not only the largest used refrigeration specialist in Europe, but also, we deliver all equipment including an extensive test, warranty, and industrial cleaning. \*Optional we can also arrange the logistics.