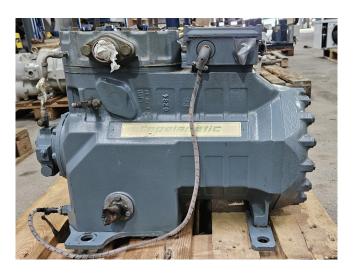

#### Used DWM D3DC4-1000-EWL

Used DWM D3DC4-1000-EWL semihermetic reciprocating compressor on Freon with a sight glass. The compressor has a displacement of 38 m<sup>3</sup>/h.

\*Why choose for HOSBV? We are not only the largest used refrigeration specialist in Europe, but also, we deliver all equipment including an extensive test, warranty, and industrial cleaning. \*Optional we can also arrange the logistics.