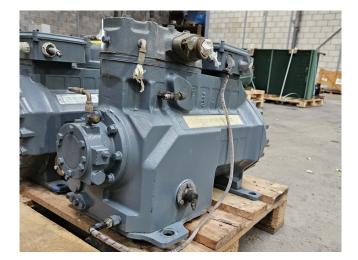

#### Used DWM D3DC4-1000-EWL

Used DWM D3DC4-1000-EWL semihermetic reciprocating compressor on Freon with a sight glass. The compressor has a displacement of 38 m<sup>3</sup>/h.

\*Why choose for HOSBV? We are not only the largest used refrigeration specialist in Europe, but also, we deliver all equipment including an extensive test, warranty, and industrial cleaning. \*Optional we can also arrange the logistics.